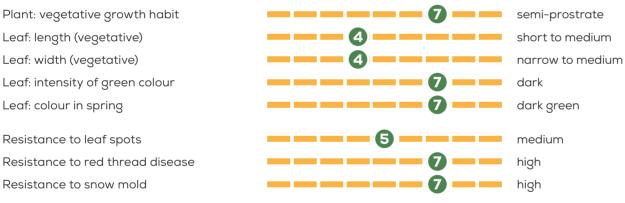

## Variety assessment of TILIA

(1 = very low, very early / 9 = very strong, very high, very late)

Source: Beschreibende Sortenliste 2023 – Rasengräser, Bundessortenamt; UPOV-Sortenbeschreibung

Variety descriptions above are provided to the best of our knowledge. Despite all efforts, SAATZUCHT STEINACH GmbH & Co KG cannot guarantee repeatability of described assessments in any case. The presented results should provide an appropriate knowledge base for decision support and may not be an indicator of results you may obtain in your individual location, as local growing conditions, including soil type and weather may vary. SAATZUCHT STEINACH GmbH & Co KG excludes all liability for damages which may arise from use of this variety description.