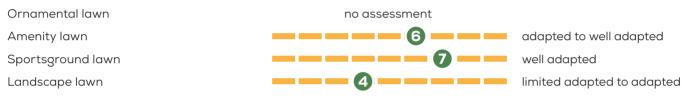

## PERENNIAL RYEGRASS (LOLIUM PERENNE)

Lawn assessment: -/6/7/4

Maturity group: medium (5)

## German turf testing results of TILIA

(5 = adapted / 9 = very well adapted)

Source: RSM Rasen 2023, Forschungsgesellschafft Landschaftsentwicklung Landschaftsbau e.V. (FLL)