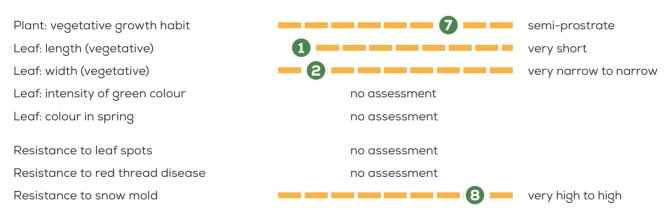

## Variety assessment of SUPREME

(1 = very low, very early / 9 = very strong, very high, very late)

Source: Beschreibende Sortenliste 2023 – Rasengräser, Bundessortenamt; UPOV-Sortenbeschreibung

Variety descriptions above are provided to the best of our knowledge. Despite all efforts, SAATZUCHT STEINACH GmbH & Co KG cannot guarantee repeatability of described assessments in any case. The presented results should provide an appropriate knowledge base for decision support and may not be an indicator of results you may obtain in your individual location, as local growing conditions, including soil type and weather may vary. SAATZUCHT STEINACH GmbH & Co KG excludes all liability for damages which may arise from use of this variety description.