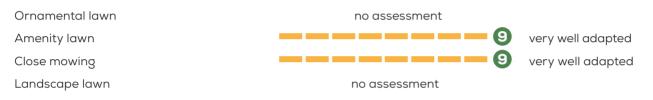

## German turf testing results of SUPREME

(5 = adapted / 9 = very well adapted)

Source: RSM Rasen 2023 Forschungsgesellschafft Landschaftsentwicklung Landschaftsbau e.V. (FLL)