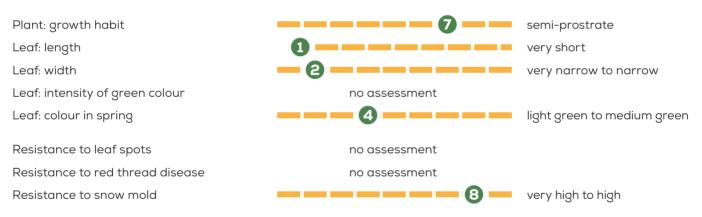

## Variety assessment of SUPRANOVA

(1 = very low, very early / 9 = very strong, very high, very late) Source: Beschreibende Sortenliste 2023 – Rasengräser, Bundessortenamt; UPOV-Sortenbeschreibung

Variety descriptions above are provided to the best of our knowledge. Despite all efforts, SAATZUCHT STEINACH GmbH & Co KG cannot guarantee repeatability of described assessments in any case. The presented results should provide an appropriate knowledge base for decision support and may not be an indicator of results you may obtain in your individual location, as local growing conditions, including soil type and weather may vary. SAATZUCHT STEINACH GmbH & Co KG excludes all liability for damages which may arise from use of this variety description.