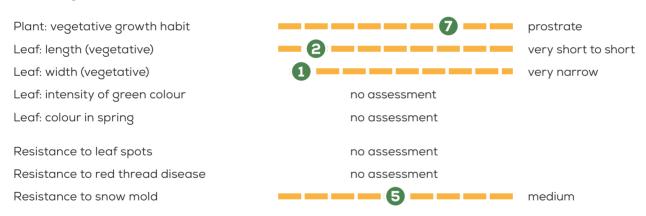

## Variety assessment of SUPAIR

(1 = very low, very early / 9 = very strong, very high, very late)

Source: Beschreibende Sortenliste 2023 – Rasengräser, Bundessortenamt; UPOV-Sortenbeschreibung

Variety descriptions above are provided to the best of our knowledge. Despite all efforts, SAATZUCHT STEINACH GmbH & Co KG cannot guarantee repeatability of described assessments in any case. The presented results should provide an appropriate knowledge base for decision support and may not be an indicator of results you may obtain in your individual location, as local growing conditions, including soil type and weather may vary. SAATZUCHT STEINACH GmbH & Co KG excludes all liability for damages which may arise from use of this variety description.