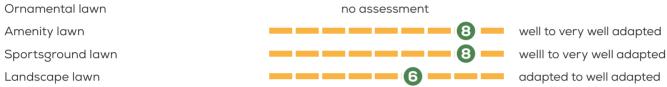

## PERENNIAL RYEGRASS (LOLIUM PERENNE)

**SCARLETTA** 

Lawn assessment: -/8/8/6

Maturity group: medium (5)

## German turf testing results of SCARLETTA

(5 = adapted / 9 = very well adapted)

Source: RSM Rasen 2023, Forschungsgesellschafft Landschaftsentwicklung Landschaftsbau e.V. (FLL)