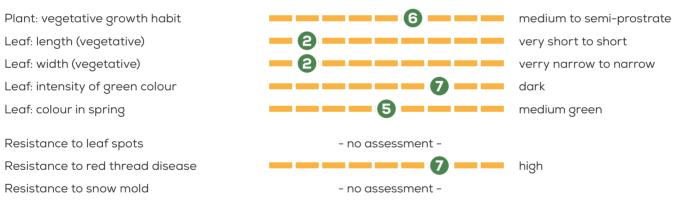

## Variety assessment of SCARLETTA

(1 = very low, very early / 9 = very strong, very high, very late)

Source: Beschreibende Sortenliste 2023 - Rasengräser, Bundessortenamt; UPOV-Sortenbeschreibung

Variety descriptions above are provided to the best of our knowledge. Despite all efforts, SAATZUCHT STEINACH GmbH & Co KG cannot guarantee repeatability of described assessments in any case. The presented results should provide an appropriate knowledge base for decision support and may not be an indicator of results you may obtain in your individual location, as local growing conditions, including soil type and weat-her may vary. SAATZUCHT STEINACH GmbH & Co KG excludes all liability for damages which may arise from use of this variety description.