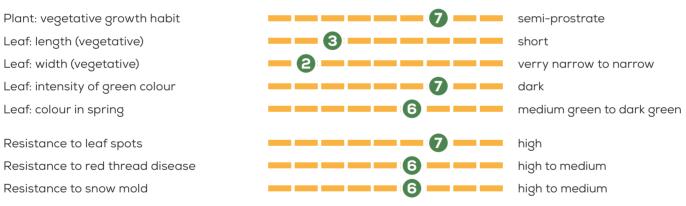

## Variety assessment of COLETTA

(1 = very low, very early / 9 = very strong, very high, very late)

Source: Beschreibende Sortenliste 2023 – Rasengräser, Bundessortenamt; UPOV-Sortenbeschreibung

Variety descriptions above are provided to the best of our knowledge. Despite all efforts, SAATZUCHT STEINACH GmbH & Co KG cannot guarantee repeatability of described assessments in any case. The presented results should provide an appropriate knowledge base for decision support and may not be an indicator of results you may obtain in your individual location, as local growing conditions, including soil type and weather may vary. SAATZUCHT STEINACH GmbH & Co KG excludes all liability for damages which may arise from use of this variety description.