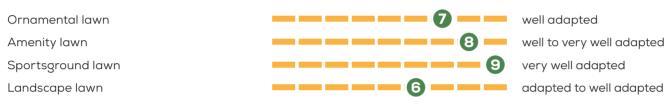

## PERENNIAL RYEGRASS (LOLIUM PERENNE)

Lawn assessment: 7/8/9/6

Maturity group: medium (5)

## German turf testing results of COLETTA

(5 = adapted / 9 = very well adapted)

Source: RSM Rasen 2023, Forschungsgesellschafft Landschaftsentwicklung Landschaftsbau e.V. (FLL)