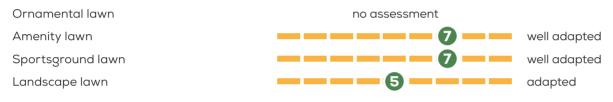

## German turf testing results of SYRINGA

(5 = adapted / 9 = very well adapted)

Source: RSM Rasen 2022, Forschungsgesellschafft Landschaftsentwicklung Landschaftsbau e.V. (FLL)