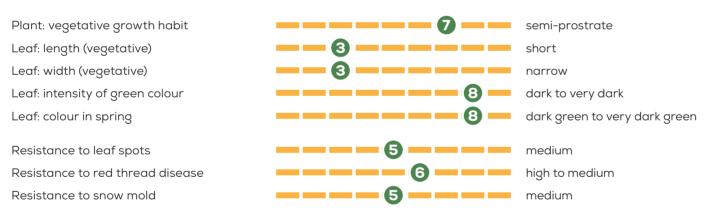

## Variety assessment of SYRINGA

(1 = very low, very early / 9 = very strong, very high, very late) Source: Beschreibende Sortenliste 2021 – Rasengräser, Bundessortenamt; UPOV-Sortenbeschreibung

Variety descriptions above are provided to the best of our knowledge. Despite all efforts, SAATZUCHT STEINACH GmbH & Co KG cannot guarantee repeatability of described assessments in any case. The presented results should provide an appropriate knowledge base for decision support and may not be an indicator of results you may obtain in your individual location, as local growing conditions, including soil type and weat-her may vary. SAATZUCHT STEINACH GmbH & Co KG excludes all liability for damages which may arise from use of this variety description.