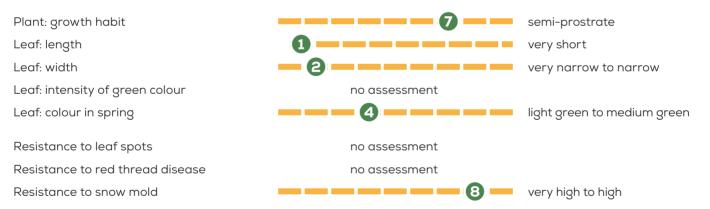

## **SUPRANOVA**

Lawn assessment: -/9/8/-

Maturity group: very early (1)

## Variety assessment of SUPRANOVA

(1 = very low, very early / 9 = very strong, very high, very late)
Source: Beschreibende Sortenliste 2021 – Rasengräser, Bundessortenamt; UPOV-Sortenbeschreibung

Variety descriptions above are provided to the best of our knowledge. Despite all efforts, SAATZUCHT STEINACH GmbH & Co KG cannot guarantee repeatability of described assessments in any case. The presented results should provide an appropriate knowledge base for decision support and may not be an indicator of results you may obtain in your individual location, as local growing conditions, including soil type and weather may vary. SAATZUCHT STEINACH GmbH & Co KG excludes all liability for damages which may arise from use of this variety description.