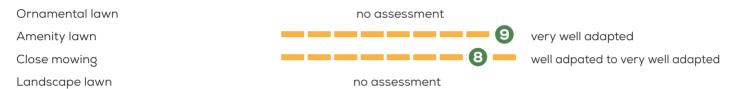

## **SUPRANOVA**

Lawn assessment: -/9/8/-

Maturity group: very early (1)

## German turf testing results of SUPRANOVA

(5 = adapted / 9 = very well adapted)

Source: RSM Rasen 2022, Forschungsgesellschaftt Landschaftsentwicklung Landschaftsbau e.V. (FLL)