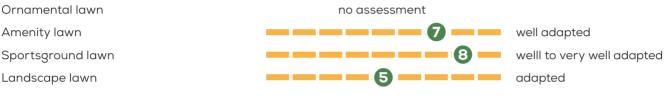

## PERENNIAL RYEGRASS (LOLIUM PERENNE)

Lawn assessment: -/7/8/5

Maturity group: late (7)

## German turf testing results of LORETTA

(5 = adapted / 9 = very well adapted)

Source: RSM Rasen 2020, Forschungsgesellschaft Landschaftsentwicklung Landschaftsbau e.V. (FLL)

Variety descriptions above are provided to the best of our knowledge. Despite all efforts, SAATZUCHT STEINACH GmbH & Co KG cannot guarantee repeatability of described assessments in any case. The presented results should provide an appropriate knowledge base for decision support and may not be an indicator of results you may obtain in your individual location, as local growing conditions, including soil type and weather may vary. SAATZUCHT STEINACH GmbH & Co KG excludes all liability for damages which may arise from use of this variety description.