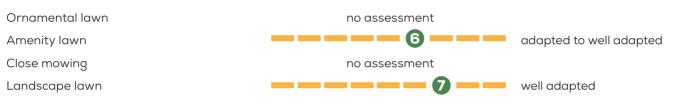

## HARD FESCUE (FESTUCA TRACHYPHYLLA)

**GIBSON** 

Lawn assessment: -/6/-/7

Maturity group: medium (5)

## German turf testing results of GIBSON

(5 = adapted / 9 = very well adapted)

Source: RSM Rasen 2020, Forschungsgesellschaft Landschaftsentwicklung Landschaftsbau e.V. (FLL)