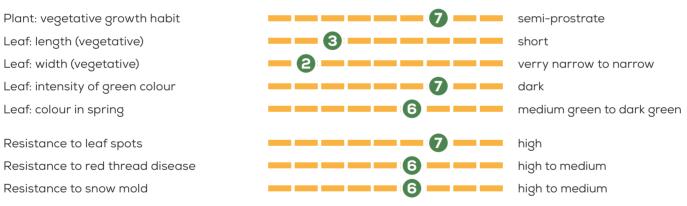

## Variety assessment of COLETTA

(1 = very low, very early / 9 = very strong, very high, very late)

Source: Beschreibende Sortenliste 2021 – Rasengräser, Bundessortenamt; UPOV-Sortenbeschreibung

Variety descriptions above are provided to the best of our knowledge. Despite all efforts, SAATZUCHT STEINACH GmbH & Co KG cannot guarantee repeatability of described assessments in any case. The presented results should provide an appropriate knowledge base for decision support and may not be an indicator of results you may obtain in your individual location, as local growing conditions, including soil type and weather may vary. SAATZUCHT STEINACH GmbH & Co KG excludes all liability for damages which may arise from use of this variety description.