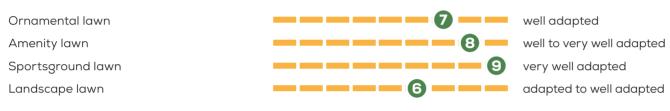

## PERENNIAL RYEGRASS (LOLIUM PERENNE)

Lawn assessment: 7/8/9/6

Maturity group: medium (5)

## German turf testing results of COLETTA

(5 = adapted / 9 = very well adapted)

Source: RSM Rasen 2022, Forschungsgesellschafft Landschaftsentwicklung Landschaftsbau e.V. (FLL)