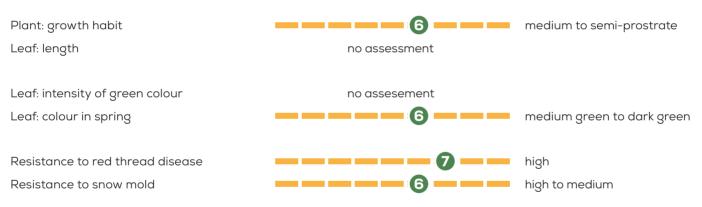

## Variety assessment of BORVINA

(1 = very low, very early / 9 = very strong, very high, very late) Source: Beschreibende Sortenliste 2021 – Rasengräser, Bundessortenamt; UPOV-Sortenbeschreibung

Variety descriptions above are provided to the best of our knowledge. Despite all efforts, SAATZUCHT STEINACH GmbH & Co KG cannot guarantee repeatability of described assessments in any case. The presented results should provide an appropriate knowledge base for decision support and may not be an indicator of results you may obtain in your individual location, as local growing conditions, including soil type and weather may vary. SAATZUCHT STEINACH GmbH & Co KG excludes all liability for damages which may arise from use of this variety description.